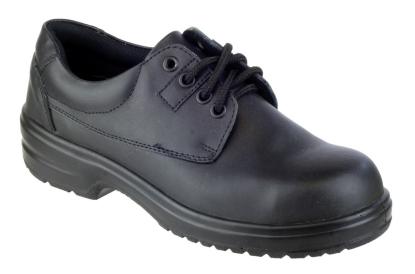

## Amblers Safety: **FS121C**

| Colour          | Black       |
|-----------------|-------------|
| Size Range      | 2-8         |
| Standard        | EN ISO20345 |
| Category        | SI-P        |
| Slip Resistance | SRC         |

**FS121C:** Lightweight composite ladies lace -up safety shoe. Padded collar. Plastic eyelets. SRC slip resistance. Meets EN ISO 20345. Composite toe cap and midsole.

| Features              | Benefits                                                                                                                   |
|-----------------------|----------------------------------------------------------------------------------------------------------------------------|
| EN ISO20345 tested    | Conforms to EN ISO2O345 Safety Footwear Standard.                                                                          |
| SI-P                  | Toe protection tested to 200 joules impact. Anti-static and energy absorbing heel. Penetration resistant to I,I00 Newtons. |
| SRC slip resistance   | Tested on a ceramic tile contamination with a dilute soap solution. Tested on smooth steel contamination with glycerol.    |
| PU Sole               | Lightweight yet hardwearing and ideal for use in a variety of environments.                                                |
| Padded Collar         | Gives extra support to the ankle and added comfort.                                                                        |
| Composite Cap/Midsole | Non-metallic and considerably lighter compared to steel.                                                                   |